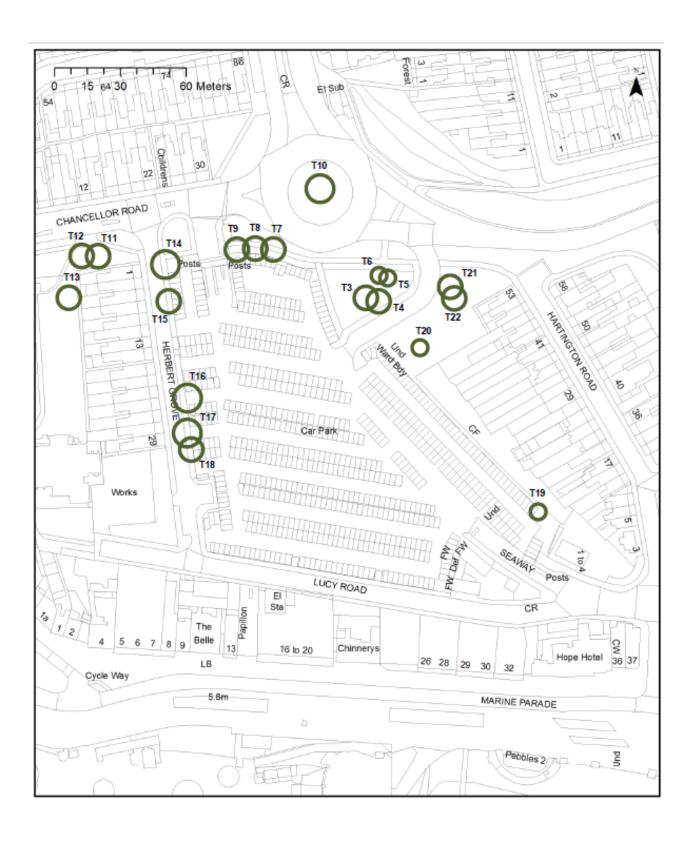

## **Appendix 4: Affected Trees covered by TPO**

| Arboricultural | TPO Plan    | Species      | Work Required              |
|----------------|-------------|--------------|----------------------------|
| Report Tree No | Ref (Below) |              |                            |
| T015           | T1          | London Plane | Fell to permit development |
| T016           | T2          | London Plane | Fell to permit development |
| T017           | T4          | Norway Maple | Fell to permit development |
| T018           | T3          | Norway Maple | Fell to permit development |
| T021           | Т6          | Norway Maple | Fell to permit development |
| T022           | T5          | Sycamore     | Fell to permit development |
| T024           | T21         | Norway Maple | Fell to permit development |
| T025           | T22         | Norway Maple | Fell to permit development |
| T028           | T20         | Sycamore     | Fell to permit development |

Plans identifying all trees covered by TPO in and close to the site are provided below