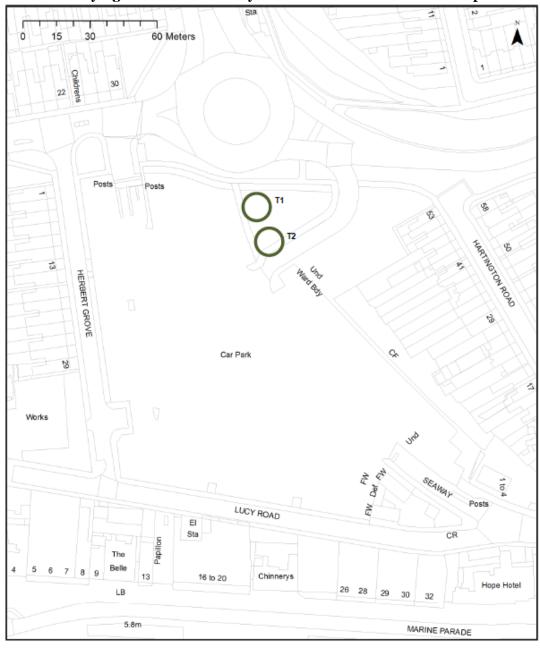

## **Appendix 4: Affected Trees covered by TPO**

| Arboricultural | TPO Plan    | Species      | Work Required              |
|----------------|-------------|--------------|----------------------------|
| Report Tree No | Ref (Below) |              |                            |
| T015           | T1          | London Plane | Fell to permit development |
| T016           | T2          | London Plane | Fell to permit development |
| T017           | T4          | Norway Maple | Fell to permit development |
| T018           | T3          | Norway Maple | Fell to permit development |
| T021           | Т6          | Norway Maple | Fell to permit development |
| T022           | T5          | Sycamore     | Fell to permit development |
| T024           | T21         | Norway Maple | Fell to permit development |
| T025           | T22         | Norway Maple | Fell to permit development |
| T028           | T20         | Sycamore     | Fell to permit development |

Plans identifying all trees covered by TPO in and close to the site are provided below